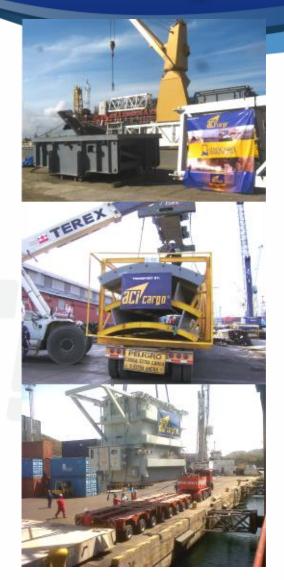

# **Projects Experience**

| 1 | GECELCA 3-3.2<br>Power Plant              | Shanghai, China<br>To Barranquilla,<br>Colombia factory | Total:165.000<br>cbms<br>Largest pieces:269<br>tons, 35 mts long                                   | Break Bulk<br>Cargo(40 semi<br>charters<br>shipments) | Current<br>project(2011-<br>actual) |
|---|-------------------------------------------|---------------------------------------------------------|----------------------------------------------------------------------------------------------------|-------------------------------------------------------|-------------------------------------|
| 2 | Grupo Cobra-Gases Del<br>Pacifico-Peru(L) | Shanghai , China<br>to Callao, Peru                     | 2500 cbms(1<br>shipment, 60 tons,<br>26 mts long)                                                  | Break Bulk<br>Cargo                                   | 2015                                |
| 3 | GWDC, rig equipment                       | Huila-Colombia<br>to Zarzis<br>Port,Tunisia.            | 7.300 cbms                                                                                         | Break Bulk Cargo(<br>1 shipment)                      | 2013                                |
| 4 | Sikorsky Material<br>Service LLC          | Mobile - Santa<br>Marta – Melgar                        | Transporte<br>marítimo-terrestre<br>de un simulador de<br>vuelo.                                   | Break bulk cargo                                      | 35 days, 2012                       |
| 5 | Promigas,Colombia                         | Houston-<br>Barranquilla                                | Equipos<br>turbocompresor,<br>900 cbms                                                             | Break Bulk Cargo                                      | 10 days 2012                        |
| 6 | Transelca (power plant<br>in Colombia)    | Memphis, Tn,<br>USA to Mingeo,<br>Guajira,<br>Colombia  | 2 Transformers (118 tons), and its components                                                      | Truck, barge,<br>ocean, and truck                     | 45 days 2011-<br>2012               |
| 7 | VALE DO RIO Coal,<br>Company              | New Orleans-<br>Santa Marta<br>Colombia Port            | 2 full submersible<br>charters. Largest<br>Piece:2 jumbo<br>barges(each 500<br>tons, 300 ft long), | Break Bulk cargo<br>(2 charters)                      | 10 days per trip<br>2011.           |

# aci cargo

| 8  | Termoflores IV,<br>Colombia, Power<br>plant | Shanghai,<br>China To<br>Barranquilla,<br>Colombia<br>factory      | Total:20.000<br>cbms<br>Largest<br>pieces:135 tons,<br>24 mts long | Break Bulk<br>Cargo(8<br>charters<br>shipments) | 7 months<br>(2009-2010) |
|----|---------------------------------------------|--------------------------------------------------------------------|--------------------------------------------------------------------|-------------------------------------------------|-------------------------|
| 9  | Termoflores IV,<br>Colombia, Power<br>plant | Mexico, USA<br>To<br>Barranquilla,<br>Colombia<br>factory          | Total:3.000<br>cbms<br>Largest<br>pieces:95 tons,<br>20 mts long   | Break Bulk<br>Cargo                             | 5 months<br>(2009-2010) |
| 10 | Perry Supply-<br>Drummond                   | Barranquilla-<br>Miami-<br>Vancouver-<br>Barranquilla              | Antonov AN-12<br>charter, Turbine<br>rotor round trip              | Break bulk<br>cargo                             | 20 days.<br>2010        |
| 11 | Monomeros,<br>Colombia                      | Nebraska,Usa<br>Barranquilla,<br>Colombia                          | Boilers (55 tons)<br>and accesories.<br>Approximately<br>650 cbms  | Break bulk<br>cargo                             | 15 days.<br>2009        |
| 12 | Saint<br>Gobain, Colombia                   | Charleston<br>NC,<br>Barranquilla<br>Colombia                      | Transporte de<br>una planta<br>complete de<br>vidrios              | Break bulk<br>cargo,<br>containers              | 30 days.<br>2007        |
| 13 | Termoflores ,<br>Colombia                   | Charleston<br>airport to<br>Barranquilla<br>airport(round<br>trip) | 1 turbina 85 tons                                                  | Charter<br>antonov 124(<br>round trip)          | 2 days.<br>2007         |