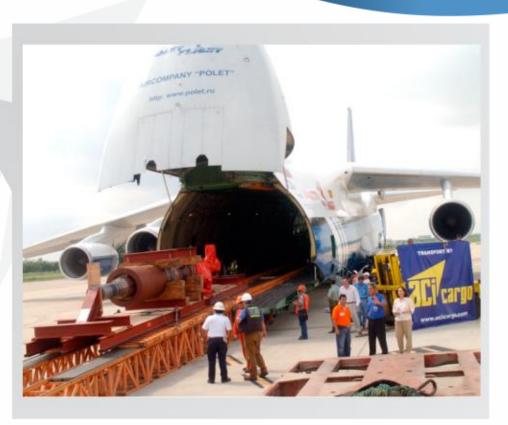

# **Projects Experience**

| 1 | GECELCA 3-3.2<br>Power Plant              | Shanghai, China<br>To Barranquilla,<br>Colombia factory | Total:165.000<br>cbms<br>Largest pieces:269<br>tons, 35 mts long                                   | Break Bulk<br>Cargo(40 semi<br>charters<br>shipments) | Current<br>project(2011-<br>actual) |
|---|-------------------------------------------|---------------------------------------------------------|----------------------------------------------------------------------------------------------------|-------------------------------------------------------|-------------------------------------|
| 2 | Grupo Cobra-Gases Del<br>Pacifico-Peru(L) | Shanghai , China<br>to Callao, Peru                     | 2500 cbms(1<br>shipment, 60 tons,<br>26 mts long)                                                  | Break Bulk<br>Cargo                                   | 2015                                |
| 3 | GWDC, rig equipment                       | Huila-Colombia<br>to Zarzis<br>Port,Tunisia.            | 7.300 cbms                                                                                         | Break Bulk Cargo(<br>1 shipment)                      | 2013                                |
| 4 | Sikorsky Material<br>Service LLC          | Mobile - Santa<br>Marta – Melgar                        | Transporte<br>marítimo-terrestre<br>de un simulador de<br>vuelo.                                   | Break bulk cargo                                      | 35 days, 2012                       |
| 5 | Promigas,Colombia                         | Houston-<br>Barranquilla                                | Equipos<br>turbocompresor,<br>900 cbms                                                             | Break Bulk Cargo                                      | 10 days 2012                        |
| 6 | Transelca (power plant<br>in Colombia)    | Memphis, Tn,<br>USA to Mingeo,<br>Guajira,<br>Colombia  | 2 Transformers (118 tons), and its components                                                      | Truck, barge,<br>ocean, and truck                     | 45 days 2011-<br>2012               |
| 7 | VALE DO RIO Coal,<br>Company              | New Orleans-<br>Santa Marta<br>Colombia Port            | 2 full submersible<br>charters. Largest<br>Piece:2 jumbo<br>barges(each 500<br>tons, 300 ft long), | Break Bulk cargo<br>(2 charters)                      | 10 days per trip<br>2011.           |

# aci cargo

| 8  | Termoflores IV,<br>Colombia, Power<br>plant | Shanghai,<br>China To<br>Barranquilla,<br>Colombia<br>factory      | Total:20.000<br>cbms<br>Largest<br>pieces:135 tons,<br>24 mts long | Break Bulk<br>Cargo(8<br>charters<br>shipments) | 7 months<br>(2009-2010) |
|----|---------------------------------------------|--------------------------------------------------------------------|--------------------------------------------------------------------|-------------------------------------------------|-------------------------|
| 9  | Termoflores IV,<br>Colombia, Power<br>plant | Mexico, USA<br>To<br>Barranquilla,<br>Colombia<br>factory          | Total:3.000<br>cbms<br>Largest<br>pieces:95 tons,<br>20 mts long   | Break Bulk<br>Cargo                             | 5 months<br>(2009-2010) |
| 10 | Perry Supply-<br>Drummond                   | Barranquilla-<br>Miami-<br>Vancouver-<br>Barranquilla              | Antonov AN-12<br>charter, Turbine<br>rotor round trip              | Break bulk<br>cargo                             | 20 days.<br>2010        |
| 11 | Monomeros,<br>Colombia                      | Nebraska,Usa<br>Barranquilla,<br>Colombia                          | Boilers (55 tons)<br>and accesories.<br>Approximately<br>650 cbms  | Break bulk<br>cargo                             | 15 days.<br>2009        |
| 12 | Saint<br>Gobain, Colombia                   | Charleston<br>NC,<br>Barranquilla<br>Colombia                      | Transporte de<br>una planta<br>complete de<br>vidrios              | Break bulk<br>cargo,<br>containers              | 30 days.<br>2007        |
| 13 | Termoflores ,<br>Colombia                   | Charleston<br>airport to<br>Barranquilla<br>airport(round<br>trip) | 1 turbina 85 tons                                                  | Charter<br>antonov 124(<br>round trip)          | 2 days.<br>2007         |