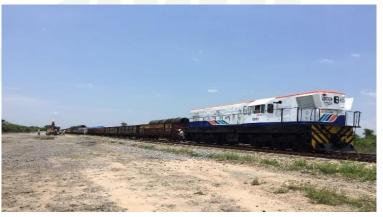

Página web: www.almacarga.com

ACI Cargo Logística

ACI Cargo Inc

ACI Cargo Customs Agency

Almacarga

Company established in 2014 at Bogota – Colombia. TRENCAR (Trenes del Caribe, S.A.S.) is looking to become the first private railway company in Colombia to offer a secure and cost effective alternative of transporting cargo, connecting the industrial and commercial production sources with the seaports in the Caribbean Coast.