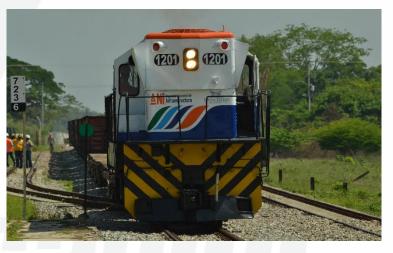

Página web: www.almacarga.com

ACI Cargo Logística

ACI Cargo Inc

ACI Cargo Customs Agency

Almacarga

Company established in 2014 at Bogota – Colombia. TRENCAR (Trenes del Caribe, S.A.S.) is looking to become the first private railway company in Colombia to offer a secure and cost effective alternative of transporting cargo, connecting the industrial and commercial production sources with the seaports in the Caribbean Coast.