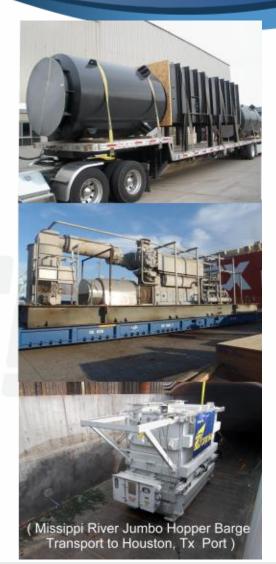

# **Projects Experience**

| 1 | GECELCA 3-3.2<br>Power Plant              | Shanghai, China<br>To Barranquilla,<br>Colombia factory | Total:165.000<br>cbms<br>Largest pieces:269<br>tons, 35 mts long                                   | Break Bulk<br>Cargo(40 semi<br>charters<br>shipments) | Current<br>project(2011-<br>actual) |
|---|-------------------------------------------|---------------------------------------------------------|----------------------------------------------------------------------------------------------------|-------------------------------------------------------|-------------------------------------|
| 2 | Grupo Cobra-Gases Del<br>Pacifico-Peru(L) | Shanghai , China<br>to Callao, Peru                     | 2500 cbms(1<br>shipment, 60 tons,<br>26 mts long)                                                  | Break Bulk<br>Cargo                                   | 2015                                |
| 3 | GWDC, rig equipment                       | Huila-Colombia<br>to Zarzis<br>Port,Tunisia.            | 7.300 cbms                                                                                         | Break Bulk Cargo(<br>1 shipment)                      | 2013                                |
| 4 | Sikorsky Material<br>Service LLC          | Mobile - Santa<br>Marta – Melgar                        | Transporte<br>marítimo-terrestre<br>de un simulador de<br>vuelo.                                   | Break bulk cargo                                      | 35 days, 2012                       |
| 5 | Promigas,Colombia                         | Houston-<br>Barranquilla                                | Equipos<br>turbocompresor,<br>900 cbms                                                             | Break Bulk Cargo                                      | 10 days 2012                        |
| 6 | Transelca (power plant<br>in Colombia)    | Memphis, Tn,<br>USA to Mingeo,<br>Guajira,<br>Colombia  | 2 Transformers (118 tons), and its components                                                      | Truck, barge,<br>ocean, and truck                     | 45 days 2011-<br>2012               |
| 7 | VALE DO RIO Coal,<br>Company              | New Orleans-<br>Santa Marta<br>Colombia Port            | 2 full submersible<br>charters. Largest<br>Piece:2 jumbo<br>barges(each 500<br>tons, 300 ft long), | Break Bulk cargo<br>(2 charters)                      | 10 days per trip<br>2011.           |

# aci cargo

| 8  | Termoflores IV,<br>Colombia, Power<br>plant | Shanghai,<br>China To<br>Barranquilla,<br>Colombia<br>factory      | Total:20.000<br>cbms<br>Largest<br>pieces:135 tons,<br>24 mts long | Break Bulk<br>Cargo(8<br>charters<br>shipments) | 7 months<br>(2009-2010) |
|----|---------------------------------------------|--------------------------------------------------------------------|--------------------------------------------------------------------|-------------------------------------------------|-------------------------|
| 9  | Termoflores IV,<br>Colombia, Power<br>plant | Mexico, USA<br>To<br>Barranquilla,<br>Colombia<br>factory          | Total:3.000<br>cbms<br>Largest<br>pieces:95 tons,<br>20 mts long   | Break Bulk<br>Cargo                             | 5 months<br>(2009-2010) |
| 10 | Perry Supply-<br>Drummond                   | Barranquilla-<br>Miami-<br>Vancouver-<br>Barranquilla              | Antonov AN-12<br>charter, Turbine<br>rotor round trip              | Break bulk<br>cargo                             | 20 days.<br>2010        |
| 11 | Monomeros,<br>Colombia                      | Nebraska,Usa<br>Barranquilla,<br>Colombia                          | Boilers (55 tons)<br>and accesories.<br>Approximately<br>650 cbms  | Break bulk<br>cargo                             | 15 days.<br>2009        |
| 12 | Saint<br>Gobain, Colombia                   | Charleston<br>NC,<br>Barranquilla<br>Colombia                      | Transporte de<br>una planta<br>complete de<br>vidrios              | Break bulk<br>cargo,<br>containers              | 30 days.<br>2007        |
| 13 | Termoflores ,<br>Colombia                   | Charleston<br>airport to<br>Barranquilla<br>airport(round<br>trip) | 1 turbina 85 tons                                                  | Charter<br>antonov 124(<br>round trip)          | 2 days.<br>2007         |