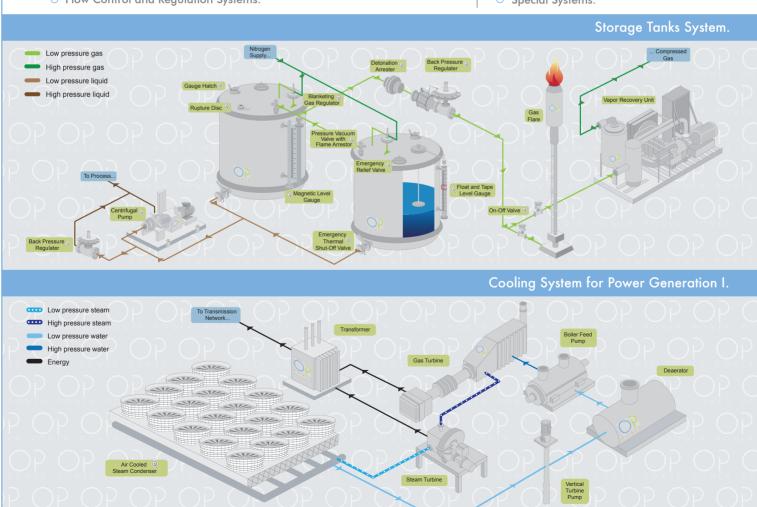

#### A. Storage Tank, Boiler, Heat Exchanger, and Pressure Vessel Systems:

#### Protection:

Pressure vacuum valve with flame arrestor. Emergency relief valve.

Blanket gas regulator.

Gauge hatch.

Rupture disc.

Safety valve.

Heat exchanger tube plugging systems.

Emergency shut-off flow valve.

#### Level Measurement:

Magnetic gauge.

Float and Tape gauge.

#### Gas Management:

Backpressure regulator.

Vapor recovery unit.

Flare Unit.

#### Liquid Management:

API Centrifugal pump.

Boiler feed pump.

#### **B. Cooling Systems:**

Air cooled steam condensers.

API Air cooled heat exchangers.

Cooling towers.

Ammonia chillers.

Ammonia condensers.

Fluid coolers.

Water chillers.